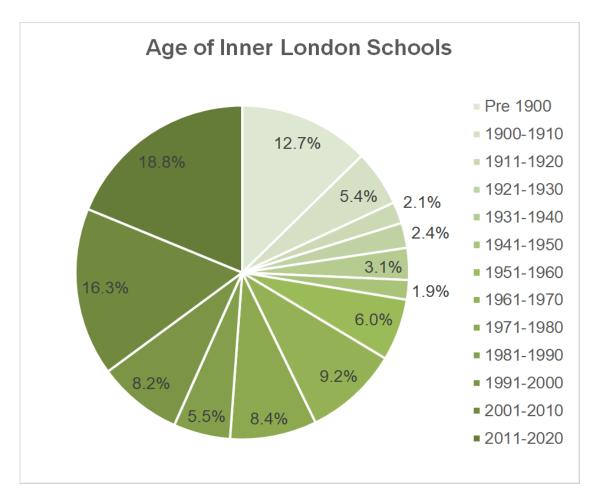

# **Existing Schools in London**

2,687 school blocks within London (i.e. with "inner London" postcodes)

Over a third of the London school building stock has been constructed in the last 20 years

Approximately 50% of blocks are of traditional masonry construction