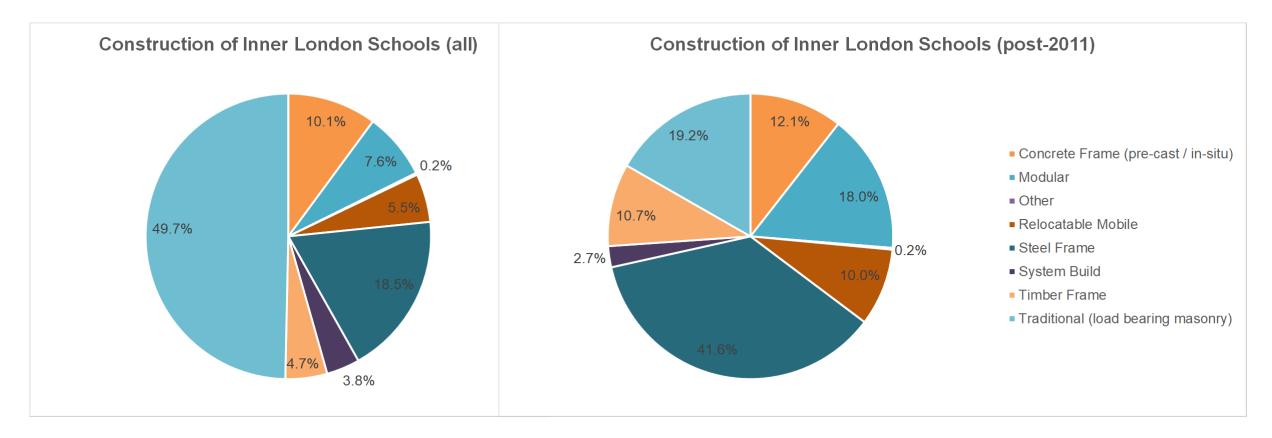

# **Existing Schools in London**

2,687 school blocks within London (i.e. with "inner London" postcodes)

Over a third of the London school building stock has been constructed in the last 20 years

Approximately 50% of blocks are of traditional masonry construction

Increasing proportion of timber-frame, steelframe and modular construction typologies in more recent schools (post-2011)